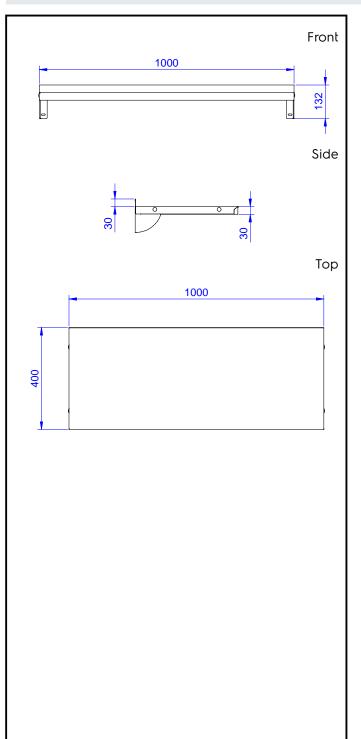

# Key Information:

| External dimensions, Width:  |         |
|------------------------------|---------|
| 132823 (WSS104N)             | 1000 mm |
| External dimensions, Depth:  | 400 mm  |
| External dimensions, Height: | 30 mm   |
| Upstand Dimensions, Height:  | 23 mm   |
| Upstand Dimensions, Depth:   | 2 mm    |
| Upstand Dimensions, Radius:  | R=10    |
| Net weight:                  | 2 kg    |
|                              |         |