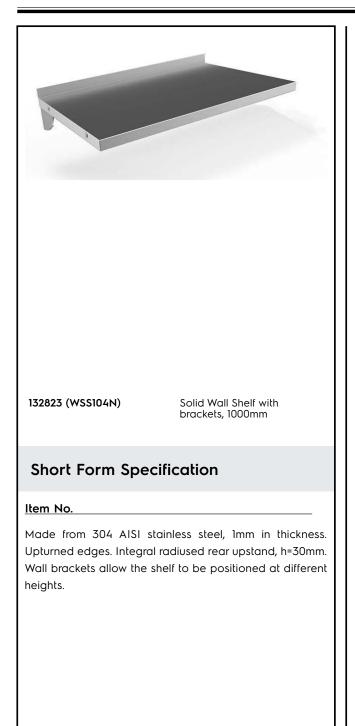

# Key Information:

| External dimensions, Width:  |         |
|------------------------------|---------|
| 132823 (WSS104N)             | 1000 mm |
| External dimensions, Depth:  | 400 mm  |
| External dimensions, Height: | 30 mm   |
| Upstand Dimensions, Height:  | 23 mm   |
| Upstand Dimensions, Depth:   | 2 mm    |
| Upstand Dimensions, Radius:  | R=10    |
| Net weight:                  | 2 kg    |
|                              |         |